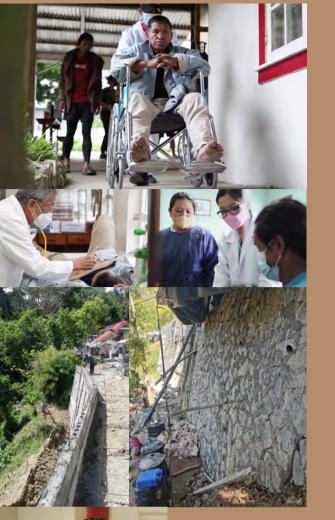

1

For many years, Banaue and neighboring municipalities would look forward to the annual DermSurg Mission hosted at GNCH, which was started over 20 years ago by Dr. Ligot and Dr. Ida Tiongco after seeing the need of the Ifugaos for quality dermatological care. However, the pandemic brought all mission activities to a halt. That was until the start of 2022, when the Northern Luzon Chapter of the Philippine Dermatological Society represented by dermatologists from Southern Isabela Medical Center coordinated with us for a 3-day DermSurg Mission. This was smaller in scale compared to the regular mission trip, but it was a kickstart toward normalcy.

On July 7, 2022, Banaue experienced a sudden downpour causing a flash flood—a first for the mountain area, resulting in several landslides and damage to properties. Thankfully, the Lord preserved the structures of GNCH despite suffering from landslides within its borders. The hospital weaved through the hurdles of prolonged power outages and water supply interruption, but these too, passed and the ministry continued. Timely identification of other threats to the physical structures of the hospital were identified and successfully addressed such as termite infestation and completion of that year's Stonewalling Project which braced the lone access ramp located at the southern face of the hospital—just in time to brace against the typhoons of the last quarter.