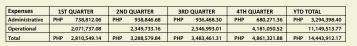

Even as the Covid19 pandemic persisted, GNCH was blessed with a gross profit of P15,570,169. Total expenditures for the year was P 14,443,912. Net income is then P1,126,257. The second half of the year saw a marked increase in revenues to around P2 million. The Napnu GNCH 60th Anniversary generated P642,025.00 in donations. The hospital administration managed the operational and capital expenditures well. Resource persons Dan Cura, Sonnie Co and others provided wise guidance to the Board with regard to the stewardship of hospital resources.