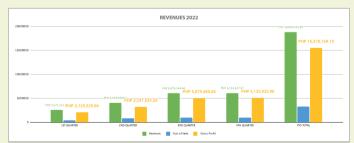

Even as the Covid19 pandemic persisted, GNCH was blessed with a gross profit of P15,570,169. Total expenditures for the year was P 14,443,912. Net income is then P1,126,257. The second half of the year saw a marked increase in revenues to around P2 million. The Napnu GNCH 60th Anniversary generated P642,025.00 in donations. The hospital administration managed the operational and capital expenditures well. Resource persons Dan Cura, Sonnie Co and others provided wise guidance to the Board with regard to the stewardship of hospital resources.