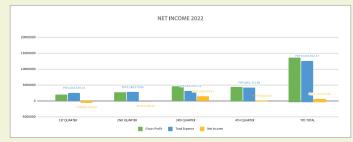

Even as the Covid19 pandemic persisted, GNCH was blessed with a gross profit of P15,570,169. Total expenditures for the year was P 14,443,912. Net income is then P1,126,257. The second half of the year saw a marked increase in revenues to around P2 million. The Napnu GNCH 60th Anniversary generated P642,025.00 in donations. The hospital administration managed the operational and capital expenditures well. Resource persons Dan Cura, Sonnie Co and others provided wise guidance to the Board with regard to the stewardship of hospital resources.

#### **Financial Statements**

| <section-header><section-header><text><text><text></text></text></text></section-header></section-header>                                                                                                                                                                                                                                                          | <section-header><section-header><text><text><text></text></text></text></section-header></section-header>                                                                                                                                                                                                                                                                                                             | <section-header><section-header><section-header><section-header><section-header><text><text></text></text></section-header></section-header></section-header></section-header></section-header> |                                                                                                                                                                                                                                                                                                                                                                                                                                                                                                                                                                                                                                                                                                                                                                                                                                                                                                                                                                                                                                                                                                                                                                                                                                                                                                                                                                                                                                                                                                                                                                                                                                                                                                                                                                                                                                                                                                                                                                                                                                                                                                                                                                                                                                                                                                                                                                                                                                                                                                                                                                                                                                                    |
|--------------------------------------------------------------------------------------------------------------------------------------------------------------------------------------------------------------------------------------------------------------------------------------------------------------------------------------------------------------------|-----------------------------------------------------------------------------------------------------------------------------------------------------------------------------------------------------------------------------------------------------------------------------------------------------------------------------------------------------------------------------------------------------------------------|-------------------------------------------------------------------------------------------------------------------------------------------------------------------------------------------------|----------------------------------------------------------------------------------------------------------------------------------------------------------------------------------------------------------------------------------------------------------------------------------------------------------------------------------------------------------------------------------------------------------------------------------------------------------------------------------------------------------------------------------------------------------------------------------------------------------------------------------------------------------------------------------------------------------------------------------------------------------------------------------------------------------------------------------------------------------------------------------------------------------------------------------------------------------------------------------------------------------------------------------------------------------------------------------------------------------------------------------------------------------------------------------------------------------------------------------------------------------------------------------------------------------------------------------------------------------------------------------------------------------------------------------------------------------------------------------------------------------------------------------------------------------------------------------------------------------------------------------------------------------------------------------------------------------------------------------------------------------------------------------------------------------------------------------------------------------------------------------------------------------------------------------------------------------------------------------------------------------------------------------------------------------------------------------------------------------------------------------------------------------------------------------------------------------------------------------------------------------------------------------------------------------------------------------------------------------------------------------------------------------------------------------------------------------------------------------------------------------------------------------------------------------------------------------------------------------------------------------------------------|
| <section-header><section-header><section-header><text><text><text></text></text></text></section-header></section-header></section-header>                                                                                                                                                                                                                         | <section-header><section-header><section-header><text><text><section-header><text><text><text><text><text><text><text><text><text><text><text><text><text><text><text><text><text><text><text></text></text></text></text></text></text></text></text></text></text></text></text></text></text></text></text></text></text></text></section-header></text></text></section-header></section-header></section-header> | <text><text><text><text><text><text><text><text><text><text><text><text></text></text></text></text></text></text></text></text></text></text></text></text>                                    | <text><text></text></text>                                                                                                                                                                                                                                                                                                                                                                                                                                                                                                                                                                                                                                                                                                                                                                                                                                                                                                                                                                                                                                                                                                                                                                                                                                                                                                                                                                                                                                                                                                                                                                                                                                                                                                                                                                                                                                                                                                                                                                                                                                                                                                                                                                                                                                                                                                                                                                                                                                                                                                                                                                                                                         |
| <page-header><text><text><text><text><text><section-header><section-header><section-header><section-header><text><text><text><text><text><text><text><text><text><text></text></text></text></text></text></text></text></text></text></text></section-header></section-header></section-header></section-header></text></text></text></text></text></page-header> | <section-header><section-header><section-header></section-header></section-header></section-header>                                                                                                                                                                                                                                                                                                                   | <section-header><section-header></section-header></section-header>                                                                                                                              | COMPARATIVE QUARTERLY FINANCIAL STATEMENT<br>1000000<br>1000000<br>1000000<br>1000000<br>1000000<br>1000000<br>1000000<br>1000000<br>100000<br>100000<br>EVENUES<br>100000<br>100000<br>100000<br>100000<br>100000<br>100000<br>100000<br>100000<br>100000<br>100000<br>100000<br>100000<br>100000<br>100000<br>100000<br>100000<br>100000<br>100000<br>100000<br>100000<br>100000<br>100000<br>100000<br>100000<br>100000<br>100000<br>100000<br>100000<br>100000<br>100000<br>100000<br>100000<br>100000<br>100000<br>100000<br>100000<br>100000<br>100000<br>100000<br>100000<br>100000<br>100000<br>100000<br>100000<br>100000<br>100000<br>100000<br>100000<br>100000<br>100000<br>100000<br>100000<br>100000<br>100000<br>100000<br>100000<br>100000<br>100000<br>100000<br>100000<br>100000<br>100000<br>100000<br>100000<br>100000<br>100000<br>100000<br>100000<br>100000<br>100000<br>100000<br>100000<br>100000<br>100000<br>100000<br>100000<br>100000<br>100000<br>100000<br>100000<br>100000<br>100000<br>100000<br>100000<br>100000<br>100000<br>100000<br>100000<br>100000<br>100000<br>100000<br>100000<br>100000<br>100000<br>100000<br>100000<br>100000<br>100000<br>100000<br>100000<br>100000<br>100000<br>100000<br>100000<br>100000<br>100000<br>100000<br>100000<br>100000<br>100000<br>100000<br>100000<br>100000<br>100000<br>100000<br>100000<br>100000<br>100000<br>100000<br>100000<br>100000<br>100000<br>100000<br>100000<br>100000<br>100000<br>100000<br>100000<br>100000<br>100000<br>100000<br>100000<br>100000<br>100000<br>100000<br>100000<br>100000<br>100000<br>100000<br>100000<br>100000<br>100000<br>100000<br>100000<br>100000<br>100000<br>100000<br>100000<br>100000<br>100000<br>100000<br>100000<br>100000<br>100000<br>100000<br>100000<br>100000<br>100000<br>100000<br>100000<br>100000<br>100000<br>100000<br>100000<br>100000<br>100000<br>100000<br>100000<br>100000<br>100000<br>100000<br>100000<br>100000<br>100000<br>100000<br>100000<br>100000<br>100000<br>100000<br>100000<br>100000<br>100000<br>100000<br>100000<br>100000<br>100000<br>100000<br>100000<br>100000<br>100000<br>100000<br>100000<br>100000<br>100000<br>100000<br>100000<br>100000<br>100000<br>100000<br>100000<br>100000<br>100000<br>100000<br>100000<br>100000<br>100000<br>100000<br>100000<br>100000<br>100000<br>100000<br>100000<br>100000<br>100000<br>100000<br>100000<br>100000<br>100000<br>100000<br>100000<br>100000<br>100000<br>100000<br>100000<br>100000<br>100000<br>100000<br>100000<br>100000<br>100000<br>100000<br>100000<br>100000<br>100000<br>100000<br>100000<br>100000<br>1000000<br>1 |